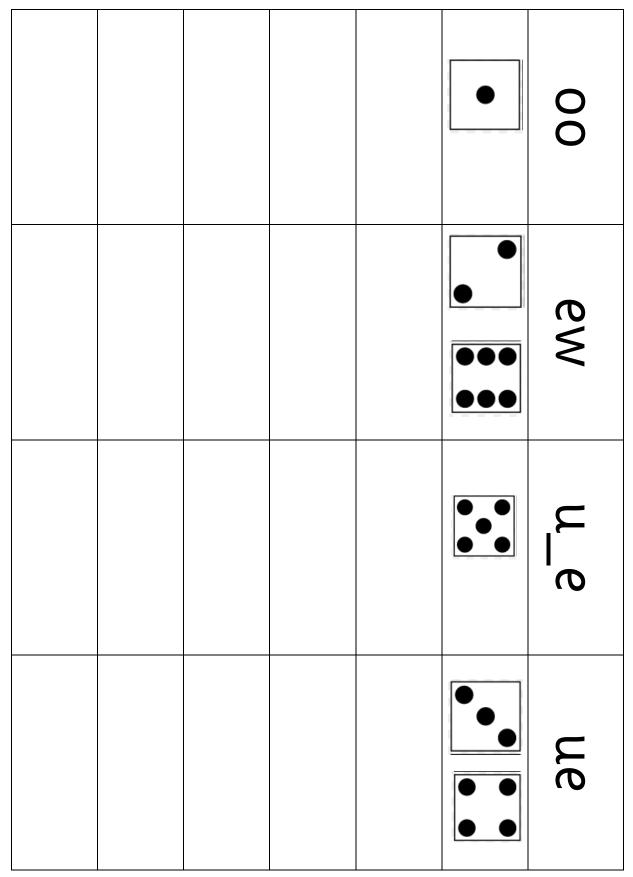

## Roll and Write

#### You will need:

Dice

Work sheet (attached to this document)

Pen

Roll the dice and write a word under the corresponding number. The first person to complete their board wins.

# Roll and write